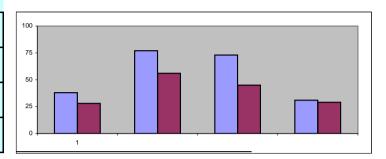

## Report to Standards Committee Complaints handling performance 2010/11

| Complaints Handling |                                  | Q1      | Q2      | Q3      | Q4      | YR      |
|---------------------|----------------------------------|---------|---------|---------|---------|---------|
|                     |                                  | Apr-Jun | Jul-Sep | Oct-Dec | Jan-Mar | Apr-Mar |
| Adults              | Response req'd in this period    |         |         |         |         |         |
|                     |                                  | 38      | 77      | 73      | 31      | 219     |
|                     | Responded within timescale wdays |         |         |         |         |         |
|                     |                                  | 28      | 56      | 45      | 29      | 158     |
|                     | Performance (Target 90%)         |         |         |         |         |         |
|                     |                                  | 74%     | 73%     | 62%     | 94%     | 72%     |
|                     | Compensation paid                |         |         |         |         |         |
|                     |                                  | £500    | £1,500  | £0      | £900    | £2,900  |